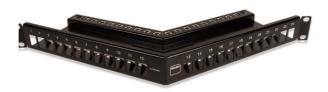

## TERA®-MAX PATCH PANELS

TERA-MAX 19 inch patch panels harness unprecedented performance and reliability in a shielded, modular solution. Any combination of TERA, or hybrid shielded Z-MAX<sup>™</sup> modules (in flat orientation) can be configured in TERA-MAX panels. In addition to standard flat TERA-MAX panels, angled versions are also offered to support high-density applications.

## TERA®-MAX® Patch Panels:

TM-PNLZ-24......24-port TERA-MAX panel, metallic, 1U TM-PNLZ-24-01.....24-port TERA-MAX panel, black, 1U

TM-PNLZA-24 ......24-port Angled TERA-MAX panel, metallic,1U TM-PNLZA-24-01 ......24-port Angled TERA-MAX panel, black,1U