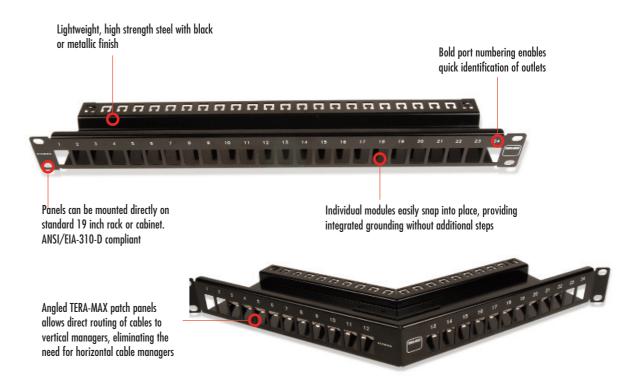

## TERA®-MAX PATCH PANELS

TERA-MAX 19 inch patch panels harness unprecedented performance and reliability in a shielded, modular solution. Any combination of TERA, or hybrid shielded Z-MAX<sup>™</sup> modules (in flat orientation) can be configured in TERA-MAX panels. In addition to standard flat TERA-MAX panels, angled versions are also offered to support high-density applications.

As outlets are snapped into place, resilient ground tabs and ground lugs assure that each outlet and cable is properly grounded for maximum protection against outside interference.

No secondary grounding operations are required, reducing overall installation time. Built-in cable management and strain relief features are integrated onto the rear of panel.

Panels feature integrated grounding via resilient ground tabs engaged during module insertion