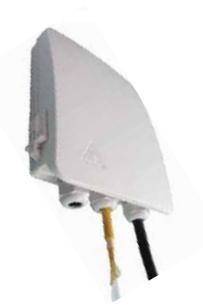

## **Giganet FTTX Indoor/ Outdoor Termination Boxes**

The Giganet FTTX distribution and termination plastic wall mounted box offer as easy and cost effective solution for termination of fibre in both indoor/outdoor environments.

## **FEATURES**

For indoor or outdoor wall mounting

Suitable for 8 SC simplex or 8 LC duplex adapters

Maximum 12 fibers in the splice tray

Waterproof IP65

UV resistant option

Compatible with splitters with an OD ratio of 1:8