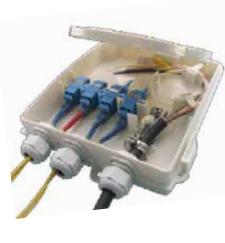

## **FEATURES**

For indoor or outdoor wall mounting

Suitable for 8 SC simplex or 8 LC duplex adapters

Maximum 12 fibers in the splice tray

Waterproof IP65

UV resistant option

Compatible with splitters with an OD ratio of 1:8

Lockable and include fixation and splicing accessories

|    | • |   | П | CT  | п | 1 | 1 | AT |   | Г |
|----|---|---|---|-----|---|---|---|----|---|---|
| 12 |   | u | w | G I |   | 1 | W | ΑП | w | n |

Accepts up to 4X LC Duplex or 4X SC Simplex Adaptors