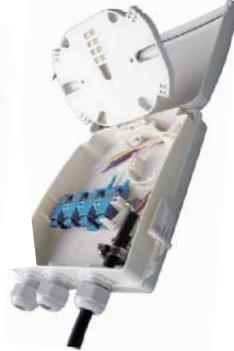

## **FEATURES**

For indoor or outdoor wall mounting

Suitable for 8 SC simplex or 8 LC duplex adapters

Maximum 12 fibers in the splice tray

Waterproof IP65

UV resistant option

Compatible with splitters with an OD ratio of 1:8

Lockable and include fixation and splicing accessories

|    | • |   | П | CT  | п | 1 | 1 | AT |   | Г |
|----|---|---|---|-----|---|---|---|----|---|---|
| 12 |   | u | w | G I |   | 1 | W | ΑП | w | n |

Accepts up to 4X LC Duplex or 4X SC Simplex Adaptors